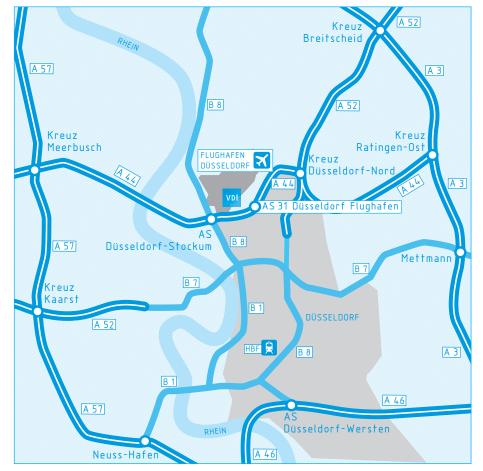

## By car

On the motorway follow the signs for the airport "Flughafen Düsseldorf". You will automatically exit onto the **A 44 motorway.** 

- » Exit at "Düsseldorf Flughafen" (exit no. 31).
- » Follow the signs for "Ankunft/Airport City".
- » Before reaching the P3 airport car park, turn left towards Airport City.
- » In the traffic circle take the third exit.
- » Follow this street until you reach the next traffic circle, then take the first exit to Peter-Müller-Straße. Stay on this street and then turn right at the Porsche Zentrum Düsseldorf. Before the next curve in the road you will see the VDI building on the right side.
- » Our guest parking facilities at the VDI building are limited. You can park in the P8 car park of the airport for free. After exiting the second traffic circle, take the first right and drive into the P8 car park. From here it is only a short walk to VDI-Platz. Walk straight on between the P8 car park and the Maritim Hotel. Behind the hotel go to the right. On your left you will see the VDI building.