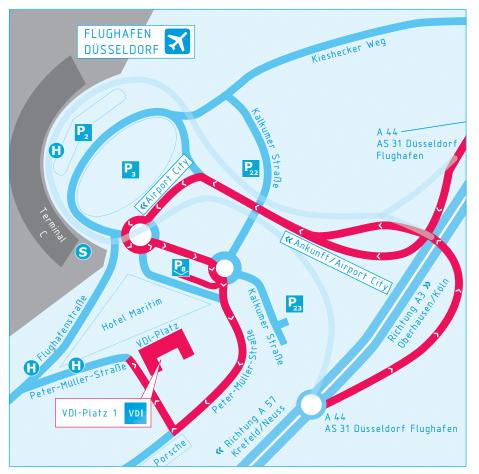

## By car

On the motorway follow the signs for the airport "Flughafen Düsseldorf". You will automatically exit onto the **A 44 motorway.** 

- » Exit at "Düsseldorf Flughafen" (exit no. 31).
- » Follow the signs for "Ankunft/Airport City".
- » Before reaching the P3 airport car park, turn left towards Airport City.
- » In the traffic circle take the third exit.
- » Follow this street until you reach the next traffic circle, then take the first exit to Peter-Müller-Straße. Stay on this street and then turn right at the Porsche Zentrum Düsseldorf. Before the next curve in the road you will see the VDI building on the right side.
- » Our guest parking facilities at the VDI building are limited. You can park in the P8 car park of the airport for free. After exiting the second traffic circle, take the first right and drive into the P8 car park. From here it is only a short walk to VDI-Platz. Walk straight on between the P8 car park and the Maritim Hotel. Behind the hotel go to the right. On your left you will see the VDI building.

#### Navigation

In your navigation system select "Airport" under "Point of interest" and then select "Düsseldorf: Terminal B" From there follow the directions under "By car" above. VDI is located at VDI-Platz 1, 40468 in Düsseldorf, Germany. Our address is recognized by most navigation systems. Alternatively you can select "P8" as your destination under POI "Airport Düsseldorf".

### By train

The Düsseldorf airport has its own **train station.** From the station, take the **SkyTrain** monorail to Terminal C of the airport. The **S-Bahn # 11** commuter train stops at the underground inter-city station beneath Terminal C.

- » SkyTrain You can enter the Maritim Hotel directly from the station in Terminal C. Walk through the hotel and exit through the door that is directly across from the VDI building.
- » S-Bahn # 11 On the platform in Terminal C follow the exit sign for "Ausgang Abflug/Ankunft" and go left towards "Flughafen Verwaltung" (airport administration). The Maritim Hotel is situated across from the exit. Walk straight on between the P8 car park and the Maritim Hotel. Behind the hotel go to the right. On your left you will see the VDI building.

## By bus

The "Flughafenverwaltung" bus stop of the **# 721/ # 760/# SB51** bus lines is right on Peter-Müller-Straße or Flughafenstraße. If you look from the terminal perspective, you will find the VDI building behind the Maritim Hotel.